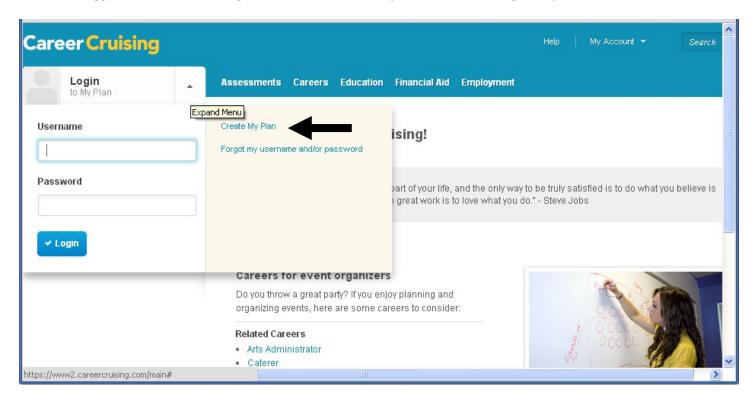

## Methods Test Prep through Career Cruising

- 1. Access www.careercruising.com
- 2. Log into Career Cruising using the generic username: lmhs, password: careers
- 3. Once logged into Career Cruising, students will "Create My Plan" under the Login dropdown menu.