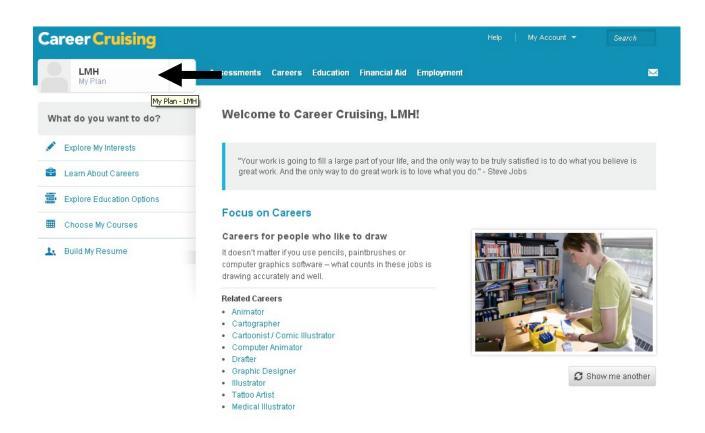

5. Once an account/plan is created, students will have access to a variety of Career Cruising resources. For Methods Test Prep, students can click on "My Plan".

6. At the bottom of "My Plan", students will see the Methods Test Prep icon on the left where they can click on "Go to Method Test Prep" to access many valuable resources for SAT preparation.