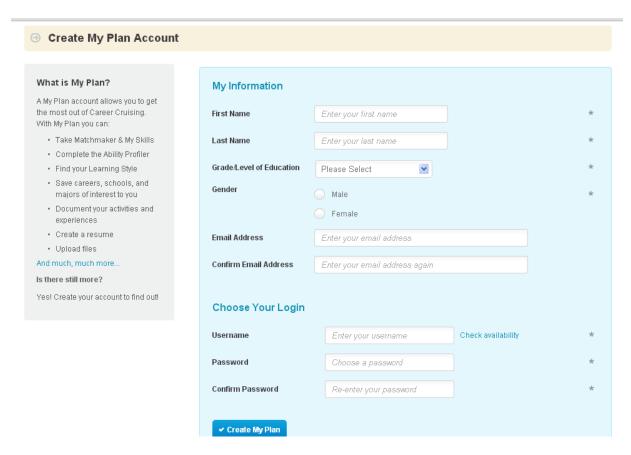

4. Students should use their username and password they use for Net Classroom, along with their LMH email address, to set up their plan/account. Once their account information is entered, students can click on "Create My Plan".