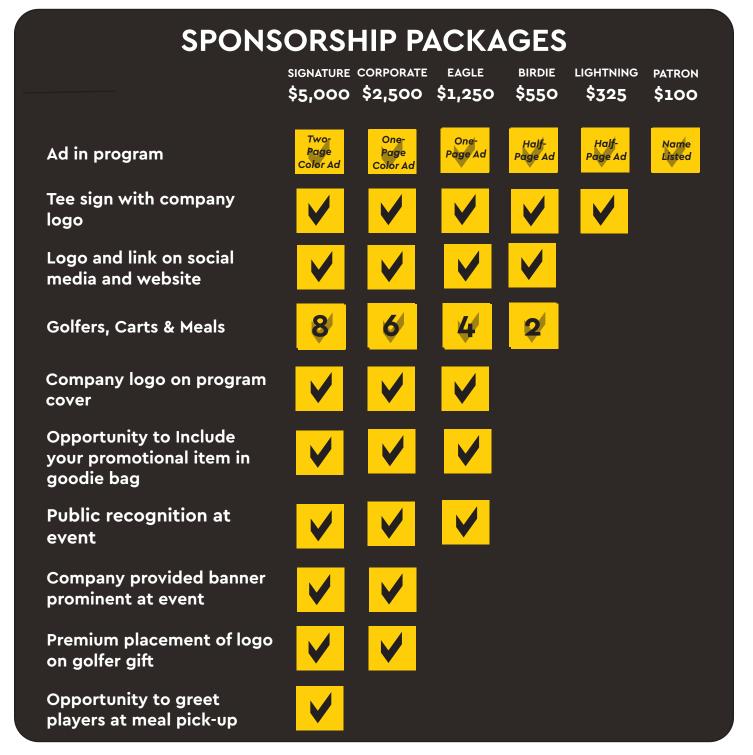

#### Benefit Golf Tournament

| Signature Level Sponsor | \$ | 5,000 |
|-------------------------|----|-------|
| Corporate Level Sponsor | \$ | 2,500 |
| Eagle Level Sponsor     | \$ | 1,250 |
| Birdie Level Sponsor    | þ  | 550   |
| Lightning Level Sponsor | \$ | 325   |
| Patron Level Sponsor    | \$ | 100   |