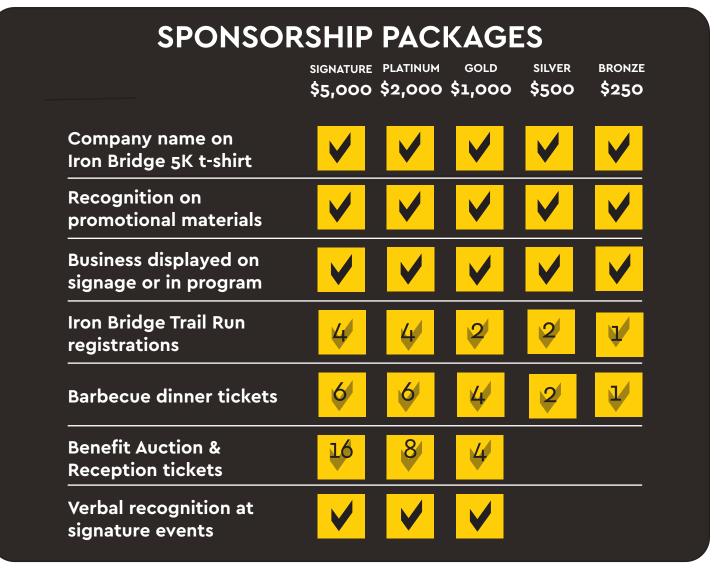

#### Fall Festival & Homecoming

| Signature Level Sponsor\$ | 5,000 |
|---------------------------|-------|
| Platinum Level Sponsor\$  | 2,000 |
| Gold Level Sponsor\$      | 1,000 |
| Silver Level Sponsor\$    | 500   |
| Bronze Level Sponsor\$    | 250   |
|                           |       |