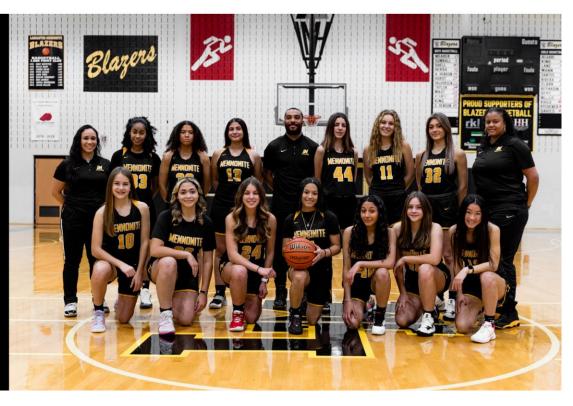

2021 Girls Basketball Team

| #5  | TIANA DELGADO    | GUARD         | SENIOR    |
|-----|------------------|---------------|-----------|
| #10 | ADELYN KING      | GUARD         | FRESHMAN  |
| #11 | REBECCA LANE     | FORWARD       | SENIOR    |
| #12 | CICI MANN        | GUARD         | JUNIOR    |
| #13 | RAMIA SANTOS     | FORWARD       | JUNIOR    |
| #23 | JAYLA RIVERA     | FORWARD/GUARD | JUNIOR    |
| #24 | TIFFANY CLARK    | GUARD         | JUNIOR    |
| #31 | GIGI BERNADIN    | FORWARD       | SOPHOMORE |
| #32 | MADDY GERZ       | FORWARD       | SENIOR    |
| #33 | RUHAMA MELKIE    | FORWARD       | SENIOR    |
| #40 | HEVIN KHILO      | GUARD         | SOPHOMORE |
| #41 | LINDSEY RYCHENER | GUARD         | FRESHMAN  |
| #44 | ABI DAVIES       | GUARD         | FRESHMAN  |

### **COACHING STAFF**

TEASIA MYERS-PEÑA - HEAD COACH

ANTOINE WOODARD - ASSISTANT COACH

CINTHIA ROBINSON - ASSISTANT COACH