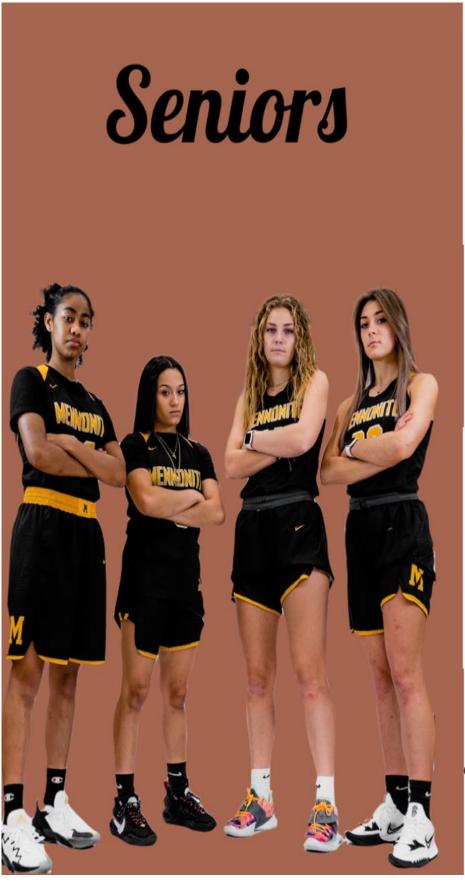

2021 Girls Basketball Team

| #5  | TIANA DELGADO    | GUARD         | SENIOR    |
|-----|------------------|---------------|-----------|
| #10 | ADELYN KING      | GUARD         | FRESHMAN  |
| #11 | REBECCA LANE     | FORWARD       | SENIOR    |
| #12 | CICI MANN        | GUARD         | JUNIOR    |
| #13 | RAMIA SANTOS     | FORWARD       | JUNIOR    |
| #23 | JAYLA RIVERA     | FORWARD/GUARD | JUNIOR    |
| #24 | TIFFANY CLARK    | GUARD         | JUNIOR    |
| #31 | GIGI BERNADIN    | FORWARD       | SOPHOMORE |
| #32 | MADDY GERZ       | FORWARD       | SENIOR    |
| #33 | RUHAMA MELKIE    | FORWARD       | SENIOR    |
| #40 | HEVIN KHILO      | GUARD         | SOPHOMORE |
| #41 | LINDSEY RYCHENER | GUARD         | FRESHMAN  |
| #44 | ABI DAVIES       | GUARD         | FRESHMAN  |