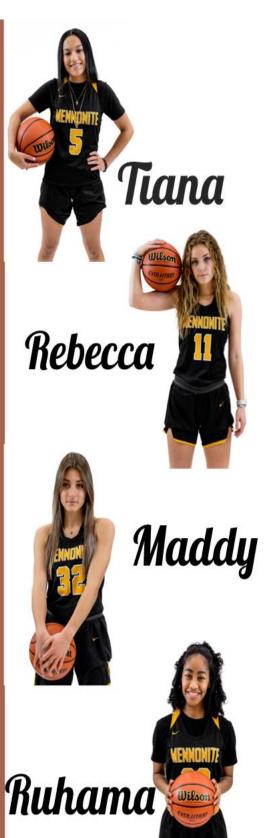

2021 Girls Basketball Team

| #5  | TIANA DELGADO    | GUARD         | SENIOR    |
|-----|------------------|---------------|-----------|
| #10 | ADELYN KING      | GUARD         | FRESHMAN  |
| #11 | REBECCA LANE     | FORWARD       | SENIOR    |
| #12 | CICI MANN        | GUARD         | JUNIOR    |
| #13 | RAMIA SANTOS     | FORWARD       | JUNIOR    |
| #23 | JAYLA RIVERA     | FORWARD/GUARD | JUNIOR    |
| #24 | TIFFANY CLARK    | GUARD         | JUNIOR    |
| #31 | GIGI BERNADIN    | FORWARD       | SOPHOMORE |
| #32 | MADDY GERZ       | FORWARD       | SENIOR    |
| #33 | RUHAMA MELKIE    | FORWARD       | SENIOR    |
| #40 | HEVIN KHILO      | GUARD         | SOPHOMORE |
| #41 | LINDSEY RYCHENER | GUARD         | FRESHMAN  |
| #44 | ABI DAVIES       | GUARD         | FRESHMAN  |