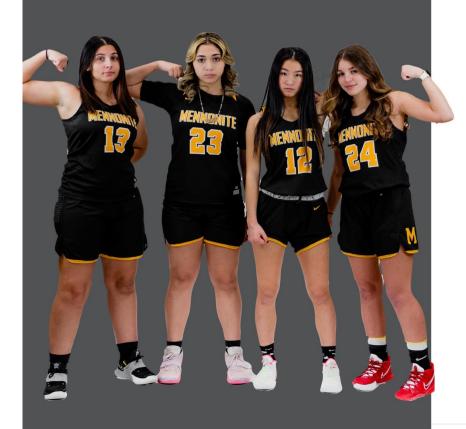

2021 Girls Basketball Team

| #5  | TIANA DELGADO    | GUARD         | SENIOR    |
|-----|------------------|---------------|-----------|
| #10 | ADELYN KING      | GUARD         | FRESHMAN  |
| #11 | REBECCA LANE     | FORWARD       | SENIOR    |
| #12 | CICI MANN        | GUARD         | JUNIOR    |
| #13 | RAMIA SANTOS     | FORWARD       | JUNIOR    |
| #23 | JAYLA RIVERA     | FORWARD/GUARD | JUNIOR    |
| #24 | TIFFANY CLARK    | GUARD         | JUNIOR    |
| #31 | GIGI BERNADIN    | FORWARD       | SOPHOMORE |
| #32 | MADDY GERZ       | FORWARD       | SENIOR    |
| #33 | RUHAMA MELKIE    | FORWARD       | SENIOR    |
| #40 | HEVIN KHILO      | GUARD         | SOPHOMORE |
| #41 | LINDSEY RYCHENER | GUARD         | FRESHMAN  |
| #44 | ABI DAVIES       | GUARD         | FRESHMAN  |

## Juniors

J A Y L A

TIFFANY

R A M I A

Gigi

Hevin

Sophomores

LINDSEY