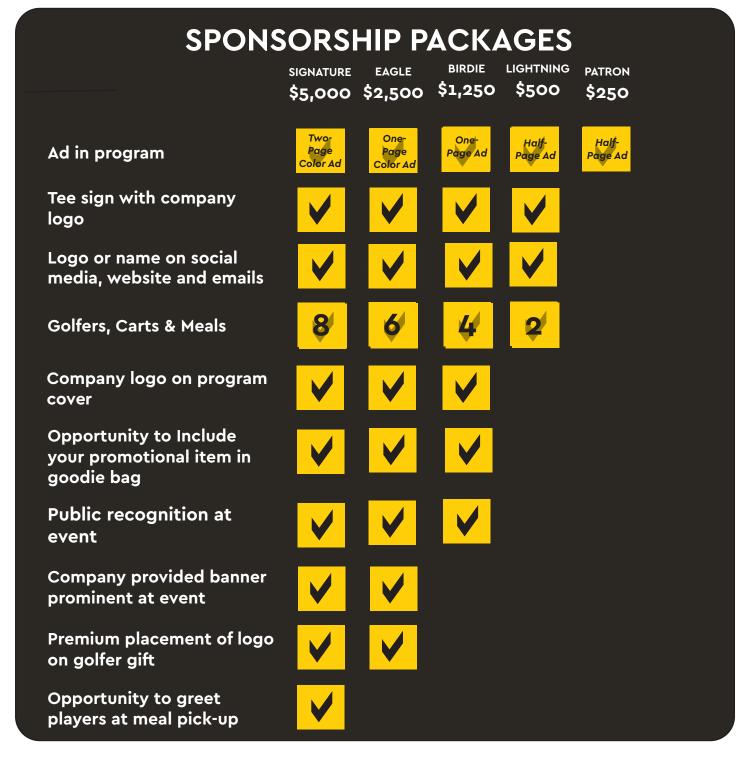

## LM'S ANNUAL BENEFIT GOLF TOURNAMENT

### May 10, 2023

For over 25 years, LM's Annual Golf Tournament has been held each spring. The 200+ players enjoy a beautiful day of golf and good food, while raising money for student scholarships. **Registration link below.** 