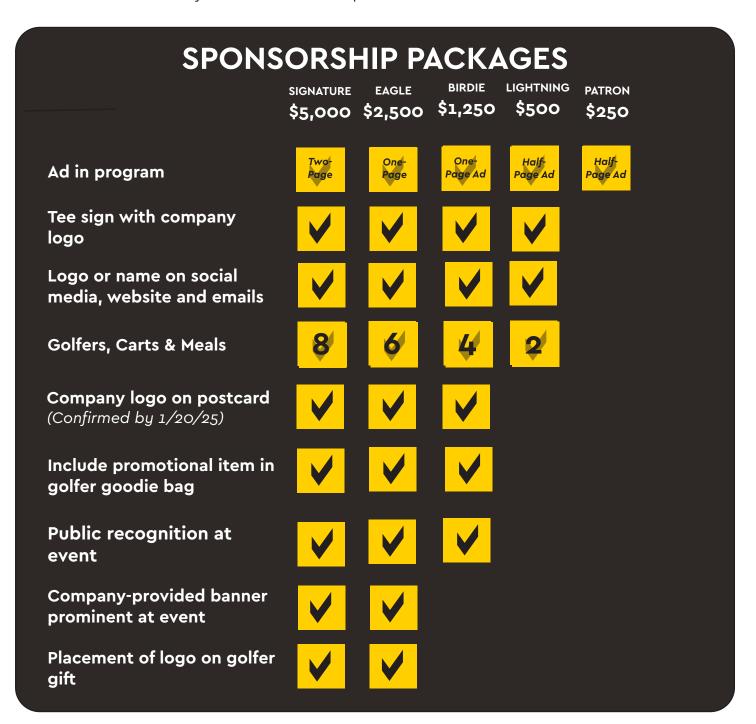

### 2025 Annual Benefit Golf Tournament Sponsorship Sign-Up Form

Please check the box next to the sponsorship you would like to participate in this year and provide your company and contact information below. Please send in your registration by April 18, 2025. Thank you for supporting Lancaster Mennonite School!