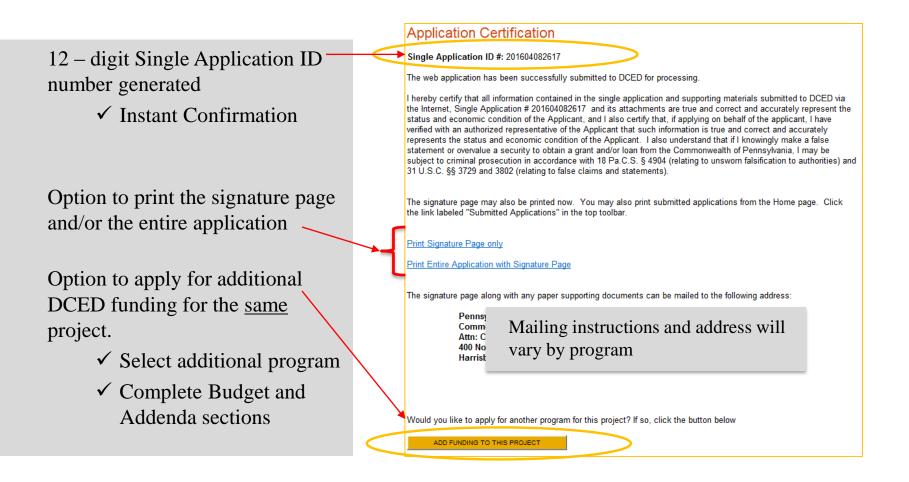

### Single Application- Certification

#### Application Certification

The following sections are incomplete. All required fields marked with a red diamond (\*) must be completed before you are able to submit this application to DCED:

**Certification Page** can be used as an application checklist to confirm that all required data has been satisfied.

#### Application Certification

All of the required sections of the web application have been completed. If you have reviewed the application, you may submit it to DCED for processing. After submitting, you will no longer be able to make changes.

#### DCE: Electronic Attachment Agreement:

Along with the web application, if you have been requested or need to send any documentation to DCED please print and send a copy of your E-Signature and mail it to DCED along with any paper supporting documents. You will be given an opportunity to print the signature page along with a copy of the application immediately after you submit.

### Single Application- Certification cont.

**Successfully Submitted Application:** Displays option to print application and/or signature page, where to mail documents and (if selected in project overview) option to create another application.