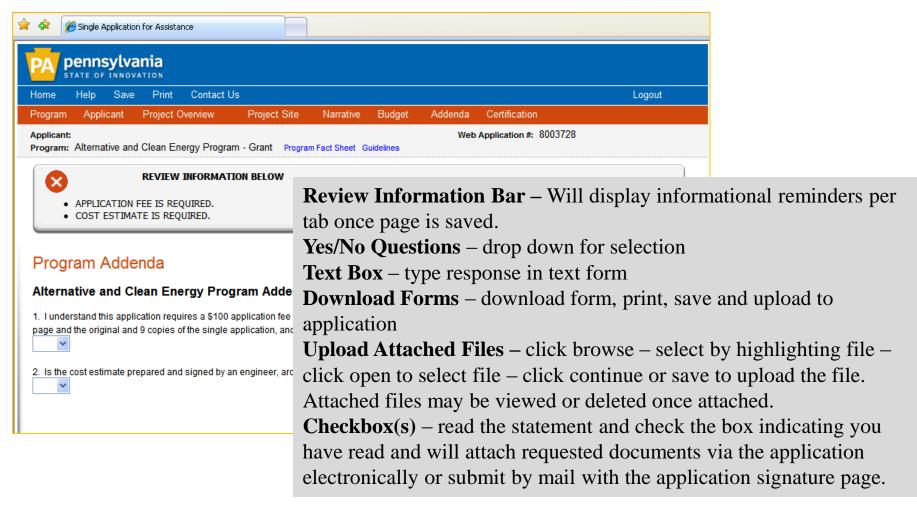

### Single Application—Program Addenda

**Program Addenda** – Program specific information required by the program in accordance with the program guidelines. Addenda varies per program and may be required up front.