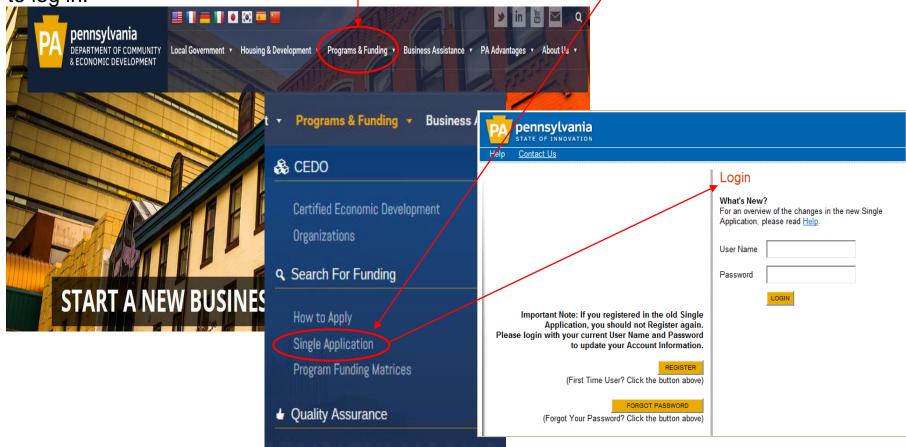

## How to Log In to Single Application

Go to <u>dced.pa.gov</u> – click on **"Programs and Funding** – then click on **"Single Application"** to log in.

Quality Assurance & Operational Support

# Login:

| PA pennsylvania<br>STATE OF INNOVATION<br>Help Contact Us                                                                                                                                                               |                         |                                                                                                                                                                                      |
|-------------------------------------------------------------------------------------------------------------------------------------------------------------------------------------------------------------------------|-------------------------|--------------------------------------------------------------------------------------------------------------------------------------------------------------------------------------|
| Important Note: If you registered in the old Single                                                                                                                                                                     | Logi<br>User N<br>Passw | lame                                                                                                                                                                                 |
| Application, you should not Register again.<br>Please login with your current User Name and Password<br>to update your Account Information.<br>REGISTER<br>(First Time User? Click the button above)<br>FORGOT PASSWORD | 1.<br>2.                | New Users – Click the "Register" button to create a<br><u>new</u> PA PowerPort Login Account<br>Existing Users – Login with user name and password<br>and update account information |
| (Forgot Your Password? Click the button above)                                                                                                                                                                          | 3.                      | <b>Forgotten Password for Existing Users</b> – Click on the<br>"Forgot Password" button                                                                                              |