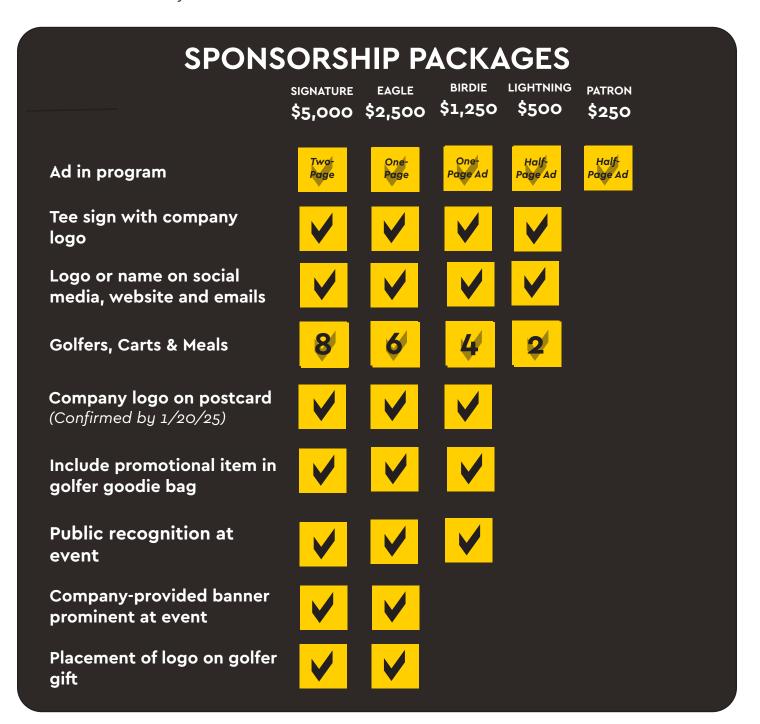

## ANNUAL BENEFIT GOLF TOURNAMENT

May 12, 2026

Join Lancaster Mennonite supporters for a beautiful day of golf and meaningful connections, while raising money for Christ-centered education at the Annual LM Golf Tournament.